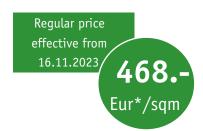

Registration deadline: Phone.: +49 211 4560 7762 Fax: +49 211 4560 7740

| The followi                 | tion for stand space<br>ng details under 3.1, 3.2 and 3.3 can<br>ble and cannot be regarded as a conc<br>ize: 12 m <sup>2</sup>                                  |                                               |
|-----------------------------|------------------------------------------------------------------------------------------------------------------------------------------------------------------|-----------------------------------------------|
| Area in m²                  | Width in metres approx De min.   max. mi                                                                                                                         | pth in metres approx<br>n.   max.             |
|                             |                                                                                                                                                                  |                                               |
| •                           | Bird" price valid till 15 I<br>f post mark or fax)                                                                                                               | November 2023                                 |
|                             | m stand – Basic package                                                                                                                                          | 415,20 €**/m <sup>2</sup>                     |
|                             | ding stand fitting – Minimum size 12 m<br>urnishing and design (form 1C)                                                                                         | 2 Stand construction incl. net surfaces price |
| Syste                       | m stand <b>– Premium package</b>                                                                                                                                 | 432 €**/m <sup>2</sup>                        |
| Space include               | ding stand fitting – Minimum size 15 m<br>urnishing and design (form 1C)                                                                                         | 2 Stand construction incl. net surfaces price |
| Spac                        | e without stand construction                                                                                                                                     | 330 €**/m <sup>2</sup>                        |
|                             | only – Minimum size 36 m <sup>2</sup>                                                                                                                            | Price for space only                          |
| Cost for                    | exhibition space effect                                                                                                                                          | tive from                                     |
| 16 Nov                      | ember 2023                                                                                                                                                       |                                               |
| .4 Syste                    | m stand <b>– Basic package</b>                                                                                                                                   | 444 €**/m <sup>2</sup>                        |
| Space include Details for f | ding stand fitting – Minimum size 12 m<br>urnishing and design (form 1C)                                                                                         | 2 Stand construction incl. net surfaces price |
| .5 Syste                    | m stand <b>– Premium package</b>                                                                                                                                 | 468 €**/m <sup>2</sup>                        |
|                             | ding stand fitting – Minimum size 15 m<br>urnishing and design (form 1C)                                                                                         | 2 Stand construction incl. net surfaces price |
| .6 Space                    | e without stand construction                                                                                                                                     | 354 €**/m <sup>2</sup>                        |
| Raw space o                 | nly – Minimum size 36 m <sup>2</sup>                                                                                                                             | Price for space only                          |
| 7 Registratio               | on fee per exhibitor                                                                                                                                             | 540 €**                                       |
| .8 Co-Exhibit               | or fee                                                                                                                                                           | 600 €**                                       |
| .9 Fee per br               | and represented                                                                                                                                                  | 24 €**                                        |
| ee of EURO 9,6              | own stand construction are require<br>O / sqm for on-site coordination, d<br>oris disposal (further details can b<br>L) Minuimum Fee for 36 m <sup>2</sup> needs | lesign approval and                           |