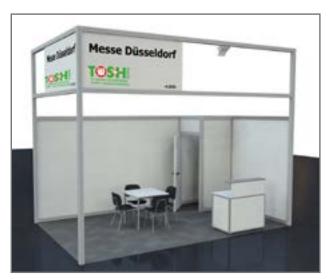

Registration deadline: Phone.: +49 211 4560 7762 Fax: +49 211 4560 7740

| The followi                 | tion for stand space<br>ng details under 3.1, 3.2 and 3.3 can<br>ble and cannot be regarded as a conc<br>ize: 12 m <sup>2</sup>                                  |                                               |
|-----------------------------|------------------------------------------------------------------------------------------------------------------------------------------------------------------|-----------------------------------------------|
| Area in m²                  | Width in metres approx De min.   max. mi                                                                                                                         | pth in metres approx<br>n.   max.             |
|                             |                                                                                                                                                                  |                                               |
| •                           | Bird" price valid till 15 I<br>f post mark or fax)                                                                                                               | November 2023                                 |
|                             | m stand – Basic package                                                                                                                                          | 415,20 €**/m <sup>2</sup>                     |
|                             | ding stand fitting – Minimum size 12 m<br>urnishing and design (form 1C)                                                                                         | 2 Stand construction incl. net surfaces price |
| Syste                       | m stand <b>– Premium package</b>                                                                                                                                 | 432 €**/m <sup>2</sup>                        |
| Space include               | ding stand fitting – Minimum size 15 m<br>urnishing and design (form 1C)                                                                                         | 2 Stand construction incl. net surfaces price |
| Spac                        | e without stand construction                                                                                                                                     | 330 €**/m <sup>2</sup>                        |
|                             | only – Minimum size 36 m <sup>2</sup>                                                                                                                            | Price for space only                          |
| Cost for                    | exhibition space effect                                                                                                                                          | tive from                                     |
| 16 Nov                      | ember 2023                                                                                                                                                       |                                               |
| .4 Syste                    | m stand <b>– Basic package</b>                                                                                                                                   | 444 €**/m <sup>2</sup>                        |
| Space include Details for f | ding stand fitting – Minimum size 12 m<br>urnishing and design (form 1C)                                                                                         | 2 Stand construction incl. net surfaces price |
| .5 Syste                    | m stand <b>– Premium package</b>                                                                                                                                 | 468 €**/m <sup>2</sup>                        |
|                             | ding stand fitting – Minimum size 15 m<br>urnishing and design (form 1C)                                                                                         | 2 Stand construction incl. net surfaces price |
| .6 Space                    | e without stand construction                                                                                                                                     | 354 €**/m <sup>2</sup>                        |
| Raw space o                 | nly – Minimum size 36 m <sup>2</sup>                                                                                                                             | Price for space only                          |
| 7 Registratio               | on fee per exhibitor                                                                                                                                             | 540 €**                                       |
| .8 Co-Exhibit               | or fee                                                                                                                                                           | 600 €**                                       |
| .9 Fee per br               | and represented                                                                                                                                                  | 24 €**                                        |
| ee of EURO 9,6              | own stand construction are require<br>O / sqm for on-site coordination, d<br>oris disposal (further details can b<br>L) Minuimum Fee for 36 m <sup>2</sup> needs | lesign approval and                           |