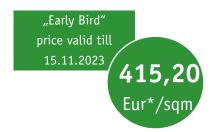

Registration deadline: Phone.: +49 211 4560 7762 Fax: +49 211 4560 7740

| The followi                 | tion for stand space<br>ng details under 3.1, 3.2 and 3.3 can<br>ble and cannot be regarded as a conc<br>ize: 12 m <sup>2</sup>                                  |                                               |
|-----------------------------|------------------------------------------------------------------------------------------------------------------------------------------------------------------|-----------------------------------------------|
| Area in m²                  | Width in metres approx De min.   max. mi                                                                                                                         | pth in metres approx<br>n.   max.             |
|                             |                                                                                                                                                                  |                                               |
| •                           | Bird" price valid till 15 I<br>f post mark or fax)                                                                                                               | November 2023                                 |
|                             | m stand – Basic package                                                                                                                                          | 415,20 €**/m <sup>2</sup>                     |
|                             | ding stand fitting – Minimum size 12 m<br>urnishing and design (form 1C)                                                                                         | 2 Stand construction incl. net surfaces price |
| Syste                       | m stand <b>– Premium package</b>                                                                                                                                 | 432 €**/m <sup>2</sup>                        |
| Space include               | ding stand fitting – Minimum size 15 m<br>urnishing and design (form 1C)                                                                                         | 2 Stand construction incl. net surfaces price |
| Spac                        | e without stand construction                                                                                                                                     | 330 €**/m <sup>2</sup>                        |
|                             | only – Minimum size 36 m <sup>2</sup>                                                                                                                            | Price for space only                          |
| Cost for                    | exhibition space effect                                                                                                                                          | tive from                                     |
| 16 Nov                      | ember 2023                                                                                                                                                       |                                               |
| .4 Syste                    | m stand <b>– Basic package</b>                                                                                                                                   | 444 €**/m <sup>2</sup>                        |
| Space include Details for f | ding stand fitting – Minimum size 12 m<br>urnishing and design (form 1C)                                                                                         | 2 Stand construction incl. net surfaces price |
| .5 Syste                    | m stand <b>– Premium package</b>                                                                                                                                 | 468 €**/m <sup>2</sup>                        |
|                             | ding stand fitting – Minimum size 15 m<br>urnishing and design (form 1C)                                                                                         | 2 Stand construction incl. net surfaces price |
| .6 Space                    | e without stand construction                                                                                                                                     | 354 €**/m <sup>2</sup>                        |
| Raw space o                 | nly – Minimum size 36 m <sup>2</sup>                                                                                                                             | Price for space only                          |
| 7 Registratio               | on fee per exhibitor                                                                                                                                             | 540 €**                                       |
| .8 Co-Exhibit               | or fee                                                                                                                                                           | 600 €**                                       |
| .9 Fee per br               | and represented                                                                                                                                                  | 24 €**                                        |
| ee of EURO 9,6              | own stand construction are require<br>O / sqm for on-site coordination, d<br>oris disposal (further details can b<br>L) Minuimum Fee for 36 m <sup>2</sup> needs | lesign approval and                           |