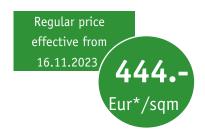

Registration deadline: Phone.: +49 211 4560 7762 Fax: +49 211 4560 7740

| The followi                 | tion for stand space<br>ng details under 3.1, 3.2 and 3.3 can<br>ble and cannot be regarded as a conc<br>ize: 12 m <sup>2</sup>                                  |                                               |
|-----------------------------|------------------------------------------------------------------------------------------------------------------------------------------------------------------|-----------------------------------------------|
| Area in m²                  | Width in metres approx De min.   max. mi                                                                                                                         | pth in metres approx<br>n.   max.             |
|                             |                                                                                                                                                                  |                                               |
| •                           | Bird" price valid till 15 I<br>f post mark or fax)                                                                                                               | November 2023                                 |
|                             | m stand – Basic package                                                                                                                                          | 415,20 €**/m <sup>2</sup>                     |
|                             | ding stand fitting – Minimum size 12 m<br>urnishing and design (form 1C)                                                                                         | 2 Stand construction incl. net surfaces price |
| Syste                       | m stand <b>– Premium package</b>                                                                                                                                 | 432 €**/m <sup>2</sup>                        |
| Space include               | ding stand fitting – Minimum size 15 m<br>urnishing and design (form 1C)                                                                                         | 2 Stand construction incl. net surfaces price |
| Spac                        | e without stand construction                                                                                                                                     | 330 €**/m <sup>2</sup>                        |
|                             | only – Minimum size 36 m <sup>2</sup>                                                                                                                            | Price for space only                          |
| Cost for                    | exhibition space effect                                                                                                                                          | tive from                                     |
| 16 Nov                      | ember 2023                                                                                                                                                       |                                               |
| .4 Syste                    | m stand <b>– Basic package</b>                                                                                                                                   | 444 €**/m <sup>2</sup>                        |
| Space include Details for f | ding stand fitting – Minimum size 12 m<br>urnishing and design (form 1C)                                                                                         | 2 Stand construction incl. net surfaces price |
| .5 Syste                    | m stand <b>– Premium package</b>                                                                                                                                 | 468 €**/m <sup>2</sup>                        |
|                             | ding stand fitting – Minimum size 15 m<br>urnishing and design (form 1C)                                                                                         | 2 Stand construction incl. net surfaces price |
| .6 Space                    | e without stand construction                                                                                                                                     | 354 €**/m <sup>2</sup>                        |
| Raw space o                 | nly – Minimum size 36 m <sup>2</sup>                                                                                                                             | Price for space only                          |
| 7 Registratio               | on fee per exhibitor                                                                                                                                             | 540 €**                                       |
| .8 Co-Exhibit               | or fee                                                                                                                                                           | 600 €**                                       |
| .9 Fee per br               | and represented                                                                                                                                                  | 24 €**                                        |
| ee of EURO 9,6              | own stand construction are require<br>O / sqm for on-site coordination, d<br>oris disposal (further details can b<br>L) Minuimum Fee for 36 m <sup>2</sup> needs | lesign approval and                           |