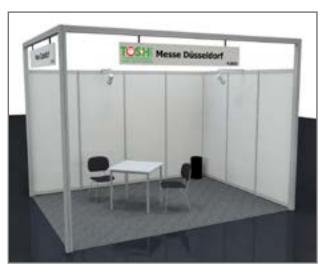

Registration deadline: Phone.: +49 211 4560 7762 Fax: +49 211 4560 7740

| The followi                 | tion for stand space<br>ng details under 3.1, 3.2 and 3.3 can<br>ble and cannot be regarded as a conc<br>ize: 12 m <sup>2</sup>                                  |                                               |
|-----------------------------|------------------------------------------------------------------------------------------------------------------------------------------------------------------|-----------------------------------------------|
| Area in m²                  | Width in metres approx De min.   max. mi                                                                                                                         | pth in metres approx<br>n.   max.             |
|                             |                                                                                                                                                                  |                                               |
| •                           | Bird" price valid till 15 I<br>f post mark or fax)                                                                                                               | November 2023                                 |
|                             | m stand – Basic package                                                                                                                                          | 415,20 €**/m <sup>2</sup>                     |
|                             | ding stand fitting – Minimum size 12 m<br>urnishing and design (form 1C)                                                                                         | 2 Stand construction incl. net surfaces price |
| Syste                       | m stand <b>– Premium package</b>                                                                                                                                 | 432 €**/m <sup>2</sup>                        |
| Space include               | ding stand fitting – Minimum size 15 m<br>urnishing and design (form 1C)                                                                                         | 2 Stand construction incl. net surfaces price |
| Spac                        | e without stand construction                                                                                                                                     | 330 €**/m <sup>2</sup>                        |
|                             | only – Minimum size 36 m <sup>2</sup>                                                                                                                            | Price for space only                          |
| Cost for                    | exhibition space effect                                                                                                                                          | tive from                                     |
| 16 Nov                      | ember 2023                                                                                                                                                       |                                               |
| .4 Syste                    | m stand <b>– Basic package</b>                                                                                                                                   | 444 €**/m <sup>2</sup>                        |
| Space include Details for f | ding stand fitting – Minimum size 12 m<br>urnishing and design (form 1C)                                                                                         | 2 Stand construction incl. net surfaces price |
| .5 Syste                    | m stand <b>– Premium package</b>                                                                                                                                 | 468 €**/m <sup>2</sup>                        |
|                             | ding stand fitting – Minimum size 15 m<br>urnishing and design (form 1C)                                                                                         | 2 Stand construction incl. net surfaces price |
| .6 Space                    | e without stand construction                                                                                                                                     | 354 €**/m <sup>2</sup>                        |
| Raw space o                 | nly – Minimum size 36 m <sup>2</sup>                                                                                                                             | Price for space only                          |
| 7 Registratio               | on fee per exhibitor                                                                                                                                             | 540 €**                                       |
| .8 Co-Exhibit               | or fee                                                                                                                                                           | 600 €**                                       |
| .9 Fee per br               | and represented                                                                                                                                                  | 24 €**                                        |
| ee of EURO 9,6              | own stand construction are require<br>O / sqm for on-site coordination, d<br>oris disposal (further details can b<br>L) Minuimum Fee for 36 m <sup>2</sup> needs | lesign approval and                           |